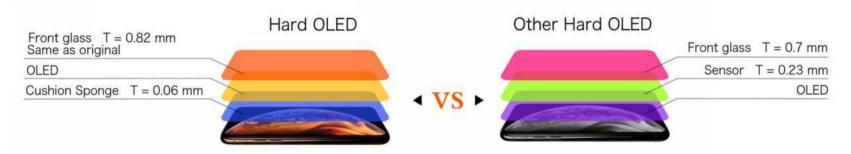

#### We are different

#### The advantage of iPhone X Hard OLED Screen

|                   | Hard OLED                                                                                                                                              |    | Other Hard OLED       |
|-------------------|--------------------------------------------------------------------------------------------------------------------------------------------------------|----|-----------------------|
| AA size           | 5.83"                                                                                                                                                  |    | 5.67"                 |
| Thickness         | same as original                                                                                                                                       |    | Thicker than original |
| Front glass       | 9H, T=0.82mm, same as original, not easy broken                                                                                                        |    | 0.7mm, easy broken    |
| Brightness        | 585cd/m <sup>2</sup> <±35cd/m <sup>2</sup> >                                                                                                           |    | ≈530cd/m²             |
| Touch sensitivity | 1:1, original experience in 44 Channels                                                                                                                | VS | 32~34 channels        |
| Others            | Sunlight Readability Wide color temperature High Color saturation Wide Gamut Lower power consumption Anti-dust and fingerprint oil, perfect drop state |    |                       |