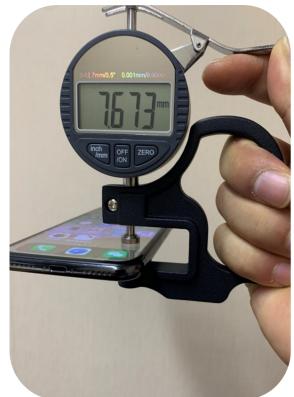

#### The advantage of iPhone X Hard OLED Screen

|                   | Hard OLED                                                                                                                                              |    | Other Hard OLED       |
|-------------------|--------------------------------------------------------------------------------------------------------------------------------------------------------|----|-----------------------|
| AA size           | 5.83"                                                                                                                                                  |    | 5.67"                 |
| Thickness         | same as original                                                                                                                                       |    | Thicker than original |
| Front glass       | 9H, T=0.82mm, same as original, not easy broken                                                                                                        |    | 0.7mm, easy broken    |
| Brightness        | 585cd/m <sup>2</sup> <±35cd/m <sup>2</sup> >                                                                                                           |    | ≈530cd/m²             |
| Touch sensitivity | 1:1, original experience in 44 Channels                                                                                                                | VS | 32~34 channels        |
| Others            | Sunlight Readability Wide color temperature High Color saturation Wide Gamut Lower power consumption Anti-dust and fingerprint oil, perfect drop state |    |                       |